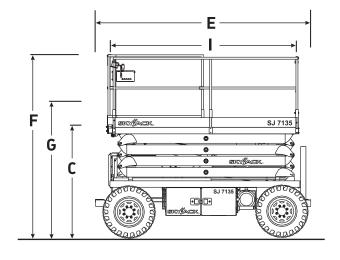

## SJ7127/35 RT ROUGH TERRAIN SCISSORS

| Dimensions                            | SJ7127 RT            | SJ7135 RT            |
|---------------------------------------|----------------------|----------------------|
| A Work Height                         | 33' (10.06 m)        | 41' (12.50 m)        |
| B Raised Platform Height              | 27' (8.23 m)         | 35' (10.67 m)        |
| C Lowered Platform Height             | 60.5" (1.54 m)       | 67.5" (1.71 m)       |
| D Overall Width                       | 71" (1.80 m)         | 71" (1.80 m)         |
| E Overall Length                      | 127" (3.23 m)        | 127" (3.23 m)        |
| F Stowed Height (Rails Up)            | 105.5" (2.68 m)      | 112.5" (2.86 m)      |
| G Stowed Height (Rails Down)          | 77" (1.96 m)         | 84" (2.13 m)         |
| H Platform Width (Inside Dimension)   | 64" (1.63 m)         | 64" (1.63 m)         |
| I Platform Length (Inside Dimension)  | 116.5" (2.96 m)      | 116.5" (2.96 m)      |
| Specifications                        | SJ7127 RT            | SJ7135 RT            |
| Extension Deck                        | 4.5' (1.37 m)        | 4.5' (1.37 m)        |
| Ground Clearance                      | 8.5" (0.22 m)        | 8.5" (0.22 m)        |
| Wheelbase                             | 95" (2.41 m)         | 95" (2.41 m)         |
| Weight                                | 8,420 lbs (3,819 kg) | 8,850 lbs (4,014 kg) |
| Gradeability                          | 30%                  | 30%                  |
| Turning Radius (Inside)               | 109" (2.77 m)        | 109" (2.77 m)        |
| Turning Radius (Outside)              | 207" (5.26 m)        | 207" (5.26 m)        |
| Lift Time (With Rated Load)           | 43 sec               | 41 sec               |
| Lower time (With Rated Load)          | 46 sec               | 44 sec               |
| Drive Speed (Stowed)                  | 3 mph (4.8 km/h)     | 3 mph (4.8 km/h)     |
| Drive Speed (Raised)                  | 0.35 mph (0.6 km/h)  | 0.35 mph (0.6 km/h)  |
| Maximum Drive Height                  | Full Height          | Full Height          |
| Capacity (Overall)                    | 1,500 lbs (680 kg)   | 1,000 lbs (454 kg)   |
| Distributed Capacity (Main Platform)  | 1,000 lbs (454 kg)   | 650 lbs (295 kg)     |
| Distributed Capacity (Extension Deck) | 500 lbs (227 kg)     | 350 lbs (159 kg)     |
| Local Floor Load (With Rated Load)    | 121 psi (835 kPa)    | 120 psi (835 kPa)    |
| Overall Floor Load (With Rated Load)  | 228 psf (11 kPa)     | 227 psf (11 kPa)     |
| Maximum # of Persons                  | 5                    | 4                    |
| Tire Type                             | Air Filled           | Air Filled           |
| Tire Size                             | 10 x 16.5            | 10 x 16.5            |