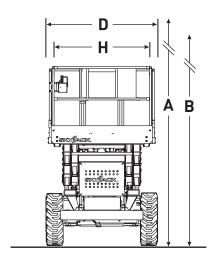

## SJ7127/35 RT ROUGH TERRAIN SCISSORS

| Dimensions                            | SJ7127 RT            | SJ7135 RT            |
|---------------------------------------|----------------------|----------------------|
| A Work Height                         | 33' (10.06 m)        | 41' (12.50 m)        |
| B Raised Platform Height              | 27' (8.23 m)         | 35' (10.67 m)        |
| C Lowered Platform Height             | 60.5" (1.54 m)       | 67.5" (1.71 m)       |
| D Overall Width                       | 71" (1.80 m)         | 71" (1.80 m)         |
| E Overall Length                      | 127" (3.23 m)        | 127" (3.23 m)        |
| F Stowed Height (Rails Up)            | 105.5" (2.68 m)      | 112.5" (2.86 m)      |
| G Stowed Height (Rails Down)          | 77" (1.96 m)         | 84" (2.13 m)         |
| H Platform Width (Inside Dimension)   | 64" (1.63 m)         | 64" (1.63 m)         |
| I Platform Length (Inside Dimension)  | 116.5" (2.96 m)      | 116.5" (2.96 m)      |
| Specifications                        | SJ7127 RT            | SJ7135 RT            |
| Extension Deck                        | 4.5' (1.37 m)        | 4.5' (1.37 m)        |
| Ground Clearance                      | 8.5" (0.22 m)        | 8.5" (0.22 m)        |
| Wheelbase                             | 95" (2.41 m)         | 95" (2.41 m)         |
| Weight                                | 8,420 lbs (3,819 kg) | 8,850 lbs (4,014 kg) |
| Gradeability                          | 30%                  | 30%                  |
| Turning Radius (Inside)               | 109" (2.77 m)        | 109" (2.77 m)        |
| Turning Radius (Outside)              | 207" (5.26 m)        | 207" (5.26 m)        |
| Lift Time (With Rated Load)           | 43 sec               | 41 sec               |
| Lower time (With Rated Load)          | 46 sec               | 44 sec               |
| Drive Speed (Stowed)                  | 3 mph (4.8 km/h)     | 3 mph (4.8 km/h)     |
| Drive Speed (Raised)                  | 0.35 mph (0.6 km/h)  | 0.35 mph (0.6 km/h)  |
| Maximum Drive Height                  | Full Height          | Full Height          |
| Capacity (Overall)                    | 1,500 lbs (680 kg)   | 1,000 lbs (454 kg)   |
| Distributed Capacity (Main Platform)  | 1,000 lbs (454 kg)   | 650 lbs (295 kg)     |
| Distributed Capacity (Extension Deck) | 500 lbs (227 kg)     | 350 lbs (159 kg)     |
| Local Floor Load (With Rated Load)    | 121 psi (835 kPa)    | 120 psi (835 kPa)    |
| Overall Floor Load (With Rated Load)  | 228 psf (11 kPa)     | 227 psf (11 kPa)     |
| Maximum # of Persons                  | 5                    | 4                    |
| Tire Type                             | Air Filled           | Air Filled           |
| Tire Size                             | 10 x 16.5            | 10 x 16.5            |