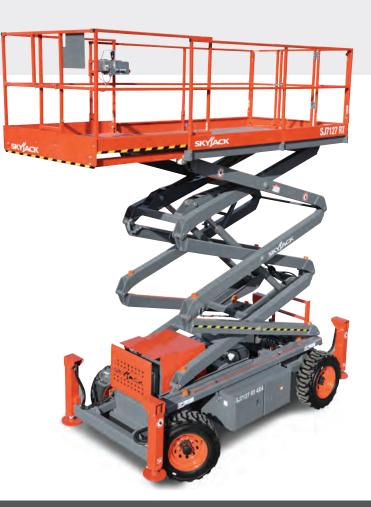

# SJ7127/35 RT ROUGH TERRAIN SCISSORS

#### STANDARD FEATURES

- Axle based 4WD system
- "Detroit Locker" type rear differential and limited slip front differential
- Drivable at full height
- Dual fuel (gas/propane) or diesel engine
- 4.5' (1.37 m) Roll out extension deck
- Disc brake system on rear axle
- 30% Gradeability
- 110V AC outlet on platform with GFI
- Tilt alarm with drive & lift cut-out
- All motion audible alarm
- Lanyard attachment points
- Tie down/lift lugs
- Operator horn
- Flashing light
- Hinged railing system
- Full height spring hinged gate at rear
- Grip lug, air-filled tires
- Relay based control system
- Color coded and numbered wiring system
- Telematics ready