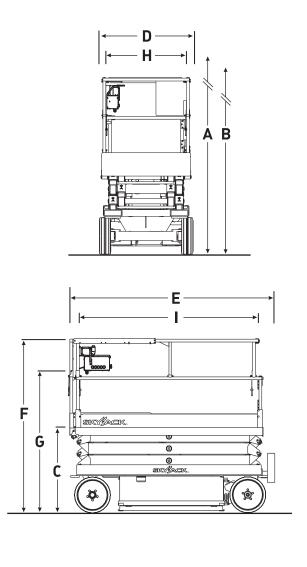

## SJIII 4626/32 ELECTRIC SCISSOR LIFTS

| Dimensions                            | SJIII 4626           | SJIII 4632           |
|---------------------------------------|----------------------|----------------------|
| A Work Height                         | 32' (9.75 m)         | 38' (11.58 m)        |
| B Raised Platform Height              | 26' (7.92 m)         | 32' (9.75 m)         |
| C Lowered Platform Height             | 45" (1.14 m)         | 48.5" (1.23 m)       |
| D Overall Width                       | 46" (1.17 m)         | 46" (1.17 m)         |
| E Overall Length                      | 91" (2.31 m)         | 91" (2.31 m)         |
| F Stowed Height (Rails Up)            | 84.5" (2.15 m)       | 88" (2.24 m)         |
| G Stowed Height (Rails Down)          | 70.5" (1.79 m)       | 74" (1.88 m)         |
| H Platform Width (Inside Dimension)   | 42" (1.07 m)         | 42" (1.07 m)         |
| Platform Length (Inside Dimension)    | 84" (2.13 m)         | 84" (2.13 m)         |
| Specifications                        | SJIII 4626           | SJIII 4632           |
| Extension Deck (Roll Out)             | 4' (1.22 m)          | 4' (1.22 m)          |
| Ground Clearance (Stowed)             | 3.5" (8.89 cm)       | 3.5" (8.89 cm)       |
| Ground Clearance (Raised)             | 0.75" (1.91 cm)      | 0.75" (1.91 cm)      |
| Wheelbase                             | 69" (1.75 m)         | 69" (1.75 m)         |
| Weight                                | 4,700 lbs (2,132 kg) | 5,075 lbs (2,302 kg) |
| Gradeability                          | 30%                  | 25%                  |
| Turning Radius (Inside)               | 47.5" (1.21 m)       | 47.5" (1.21 m)       |
| Turning Radius (Outside)              | 93.5" (2.37 m)       | 93.5" (2.37 m)       |
| Lift Time (With Rated Load)           | 54 sec               | 59 sec               |
| Lower time (With Rated Load)          | 32 sec               | 49 sec               |
| Drive Speed (Stowed)                  | 2 mph (3.2 km/h)     | 2 mph (3.2 km/h)     |
| Drive Speed (Raised)                  | 0.6 mph (1 km/h)     | 0.6 mph (1 km/h)     |
| Maximum Drive Height                  | Full Height          | Full Height          |
| Capacity (Overall)                    | 1,000 lbs (454 kg)   | 700 lbs (318 kg)     |
| Distributed Capacity (Main Platform)  | 700 lbs (318 kg)     | 450 lbs (204 kg)     |
| Distributed Capacity (Extension Deck) | 300 lbs (136 kg)     | 250 lbs (113 kg)     |
| Local Floor Load (With Rated Load)    | 235 psi (1620 kPa)   | 220 psi (1517 kPa)   |
| Overall Floor Load (With Rated Load)  | 191 psf (9 kPa)      | 204 psf (10 kPa)     |
| Maximum # of Persons                  | 3                    | 2                    |
| Wind Rating                           | 28 mph (12.5 m/s)    | 28 mph (12.5 m/s)    |
| Tire Type                             | Solid, N/M           | Solid, N/M           |
| Tire Size                             | 16 x 5 x 12          | 16 x 5 x 12          |